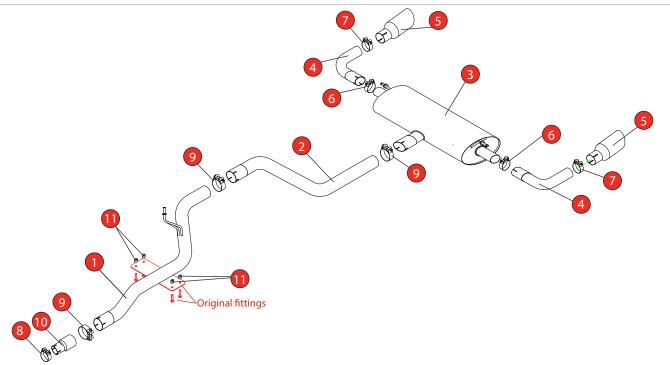

Estimated Fitting Time: 60 Minutes

| NO.     | PART NO.   | DESCRIPTION                  | QTY |  |
|---------|------------|------------------------------|-----|--|
| 1       | 1307FD     | Centre Pipe                  | 1   |  |
| 2       | 1308FD     | Link Pipe                    | 1   |  |
| 3       | 1309FD     | Rear Section                 | 1   |  |
| 4       | 1310FD     | LH & RH Trim Pipe            | 2   |  |
| 5       | Z023.10152 | Ø114mm Polished Daytona Trim | 2   |  |
| Fit Kit |            |                              |     |  |
| 6       | Z016.10070 | 65mm H/D Clamp               | 2   |  |
| 7       | Z016.10064 | 63 - 68mm H/D Clamp          | 2   |  |
| 8       | Z016.10001 | 59 - 63mm Clamp              | 1   |  |
| 9       | Z016.10062 | 79mm H/D Clamp               | 3   |  |
| 10      | AD46       | Adapter                      | 1   |  |
| 11      | Z026.20161 | 10mm Spacer                  | 4   |  |

Cut the OE system 85mm in front of the weld (towards the front of the vehicle) and remove sharp edges