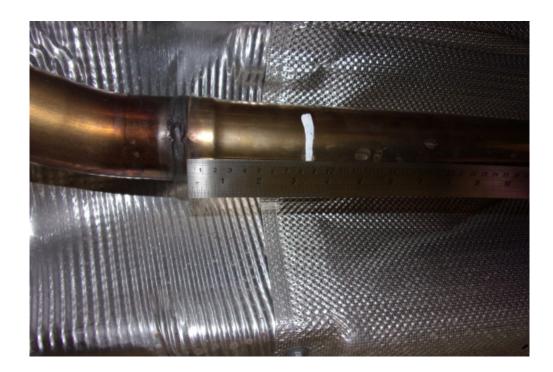

Cut the OE system 85mm in front of the weld (towards the front of the vehicle) and remove sharp edges